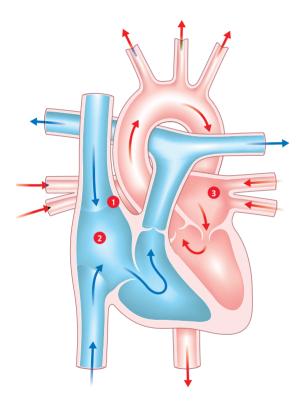

#### Normal Heart:

### Atrial septal defect

Atrial septum

2 Right atrium 3 Left atrium

Images courtesy of

Atrial septum

B Right atrium C Left atrium

If you have any questions or are concerned please contact the Cardiac Nurse Specialists at Bristol Royal Hospital for Children on: